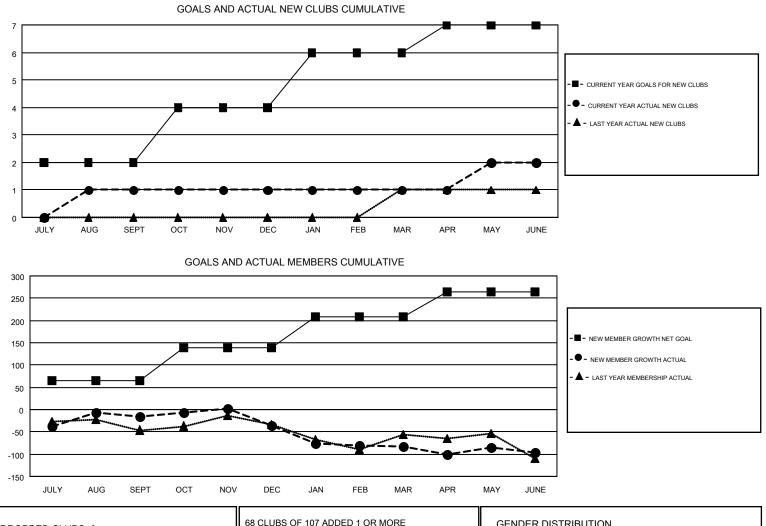

## GMT CA 1

| Clubs                 |               |           |               | Members               |                                                                |                                                              |                                                    |  |  |
|-----------------------|---------------|-----------|---------------|-----------------------|----------------------------------------------------------------|--------------------------------------------------------------|----------------------------------------------------|--|--|
| RESULTS FOR 2016-2017 |               |           |               | RESULTS FOR 2016-2017 |                                                                |                                                              |                                                    |  |  |
| QUARTER               | NEW CLUB GOAL | NEW CLUBS | DROPPED CLUBS | QUARTER               | NEW MEMBER GROWTH<br>NET GOAL (not reinstated<br>or transfers) | NEW MEMBER<br>GROWTH ACTUAL (not<br>reinstated or transfers) | DROPPED<br>MEMBERS ACTUAL<br>(including transfers) |  |  |
| JULY/AUG/SEPT         | 2             | 1         | 0             | JULY/AUG/SEPT         | 64                                                             | 74                                                           | 89                                                 |  |  |
| OCT/NOV/DEC           | 2             | 0         | 2             | OCT/NOV/DEC           | 75                                                             | 58                                                           | 78                                                 |  |  |
| JAN/FEB/MAR           | 2             | 0         | 0             | JAN/FEB/MAR           | 70                                                             | 50                                                           | 98                                                 |  |  |
| APR/MAY/JUNE          | 1             | 1         | 1             | APR/MAY/JUNE          | 56                                                             | 95                                                           | 109                                                |  |  |